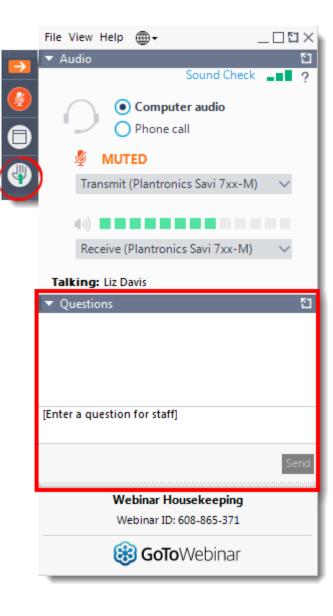

# PRACTICAL INFORMATION

- Your audio/microphone
- How to ask questions
- Possibility to connect via phone
  - +32 28 93 7012
  - Audio access code: 662-431-330
- Presentations will be published on the event page on our website