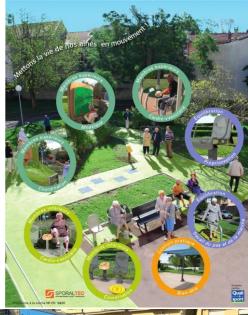

### PARIS 2024 OLYMPIC GAMES AND ACTIVE DESIGN GUIDE

- Cooperation agreement that meets the common ambition of making the Paris 2024 Olympic and Paralympic Games, the Games of all territories and all people.
- The desire to develop active design is the result of two observations: sedentary lifestyles, especially among children and many city centers have experienced difficulties in terms of vitality and attractiveness and are looking for new ways to attract residents and visitors.
- Creation of the Active Design Guide for local authorities