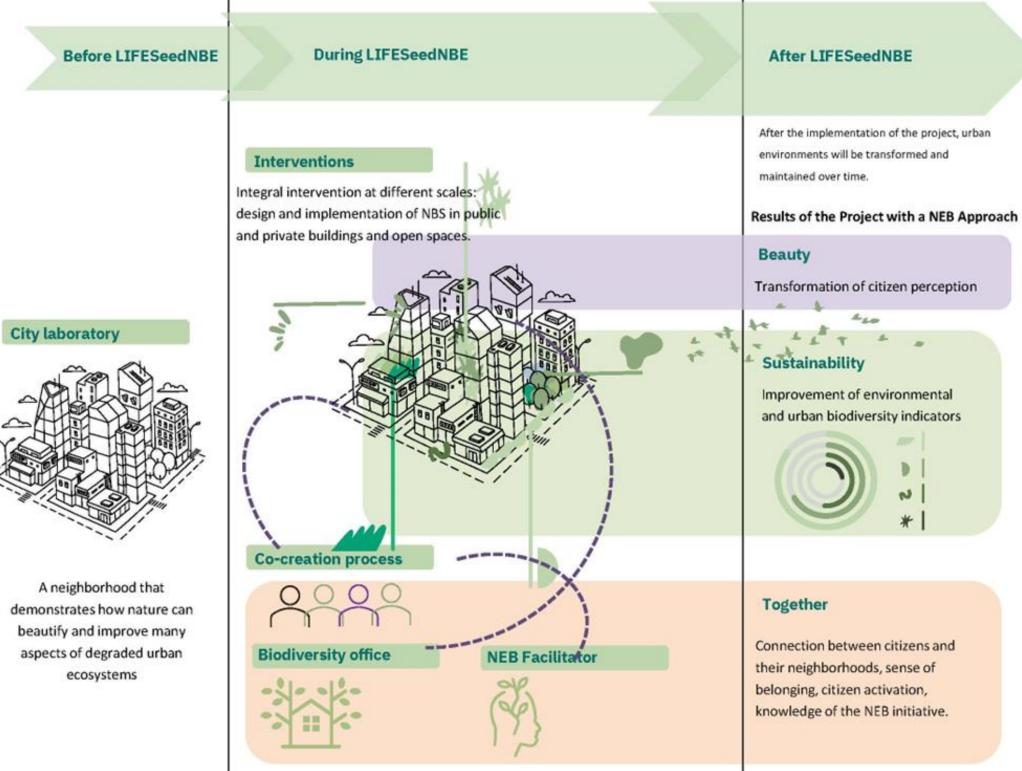

## LIFE IS IN IN IN Bauhausing Europe

Beautifying cities through nature: implementation of biodiversityfriendly NBS framed by the New European Bauhaus in 3 pilot neighbourhoods of Spain, Italy and Hungary

LIFE-2023-SAP-ENVIRONMENT 48 months 3 134 370 € 8 partners EUR

Nuria Prior Arce Executive General Director nuria.prior@eurovertice.eu

Carmen Gutiérrez Rodríguez Energy and Innovation Specialist carmen.gutierrez@eurovertice.eu